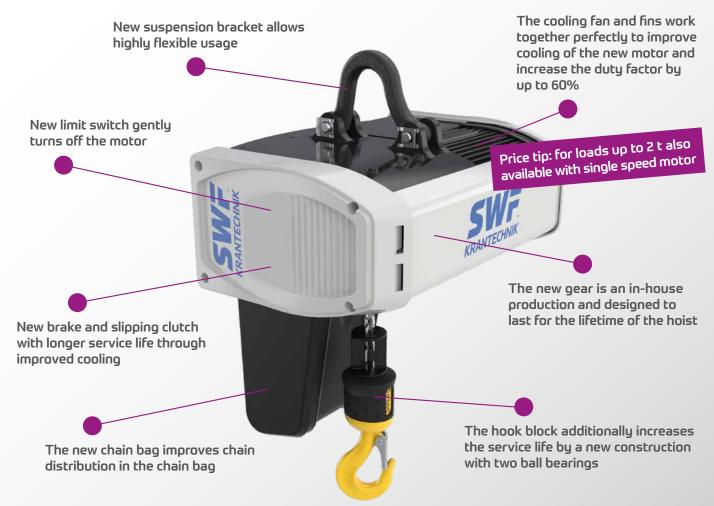

### Electric chain hoists

The hoist motor and redesigned cooling fins provide a better cooling in order to extend the service life. ATHLO *chain* offers a new design for activating the limit switch which works flawlessly both in everyday usage and extreme conditions.

## Higher performance & better handling

The new chain bag ensures an ideal balance. The compact design and new upper-eye suspension produce an increased lifting height at the same suspension height.

### Easiest maintenance

No special tools are necessary to exchange components and install spare parts.

#### Improved safety

The new break is designed to handle 1 million cycles or up to a lifetime. The gear oil cools the slipping clutch even better. Thanks to the new suspension bracket, a push or motor trolley can easily be installed.