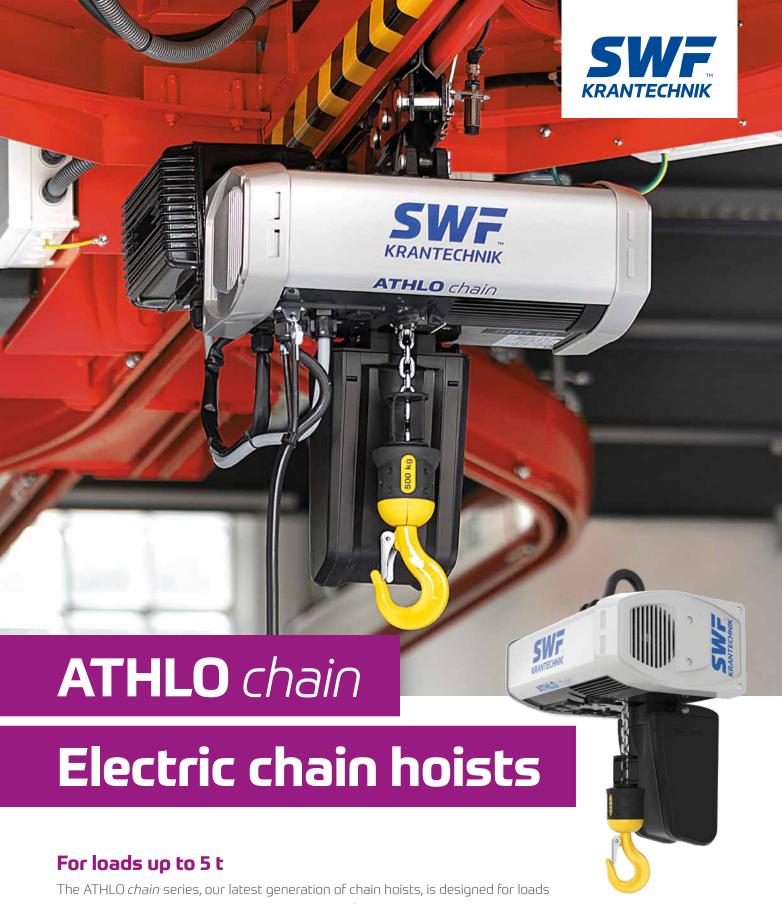

The ATHLO *chain* series, our latest generation of chain hoists, is designed for loads up to 5 t. ATHLO *chain* combines high security, performance and usability with easy maintenance and a long service life. The modern design features a newly constructed interior and all-new mechanical components. ATHLO *chain* is easy to use and delivers top performance in extreme conditions.

### Electric chain hoists

The hoist motor and redesigned cooling fins provide a better cooling in order to extend the service life. ATHLO *chain* offers a new design for activating the limit switch which works flawlessly both in everyday usage and extreme conditions.