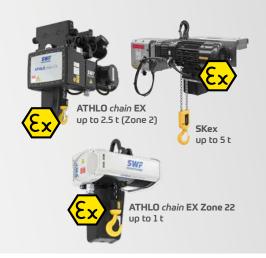

## Hand Chain Block CRAFTsterEX

### Mobile and flexible EX all-rounder

CRAFTsterEX is independent of the power supply, offers a robust construction in combination with a high-quality interior and makes ideal use of space. The compact designed hand chain block is easy to transport to the site of operation and easy to operate.