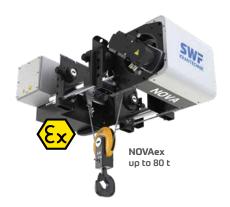

# Electric Chain Hoist (Ex) ATHLO chain EX & SKex

#### The right solution for every EX application

In our ATHLO *chain* EX (Zone 2), ATHLO *chain* EX Zone 22 and SKex series, we have packed high-performance motors into a compact design. The extremely sturdy constructions guarantee long service life, reliable operation and low wear, maintenance and service costs.