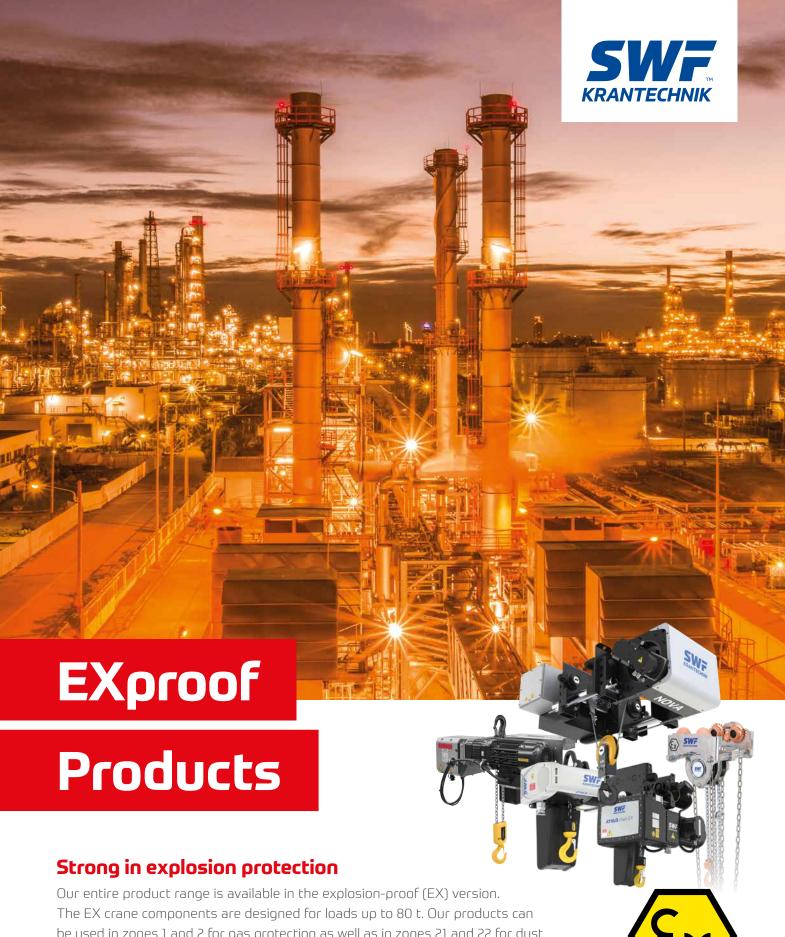

## Electric Wire Rope Hoist **Ex** NOVAex

#### Improved Safety

NOVAex electric wire rope hoists combine the proven advantages of the NOVA series with the requirements of operation in explosive atmospheres for maximum safety and reliability. Encapsulated electrical components, potential equalisation of all conductive components and various protective functions make NOVAex ready for handling tasks in explosive atmospheres.