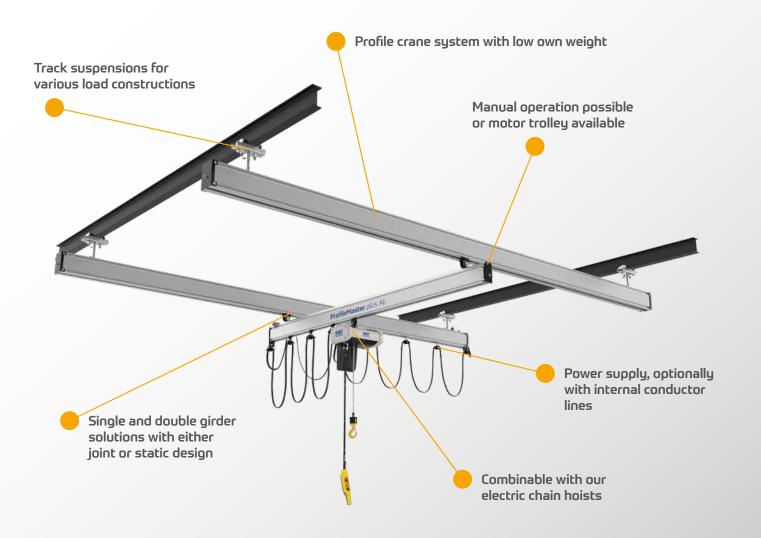

#### Lightweight meets heavyweight

The aluminum, lightweight crane system ProfileMaster *plus AL* features a heavy, 2-ton load capacity and reduced own weight with low operating costs and highly efficient, on-site assembly. Its innovative connection system handles heavy loads so you can create optimal suspension distances and spans. All components are presorted on delivery. Choose from eight different aluminum profile types in five sizes. Three of these profiles are additionally equipped with an internal conductor line.

### Tailor-made system

- · Suitable for use in building structures with low static load capacities
- · Simple, time-saving assembly
- · Optimized number of suspensions