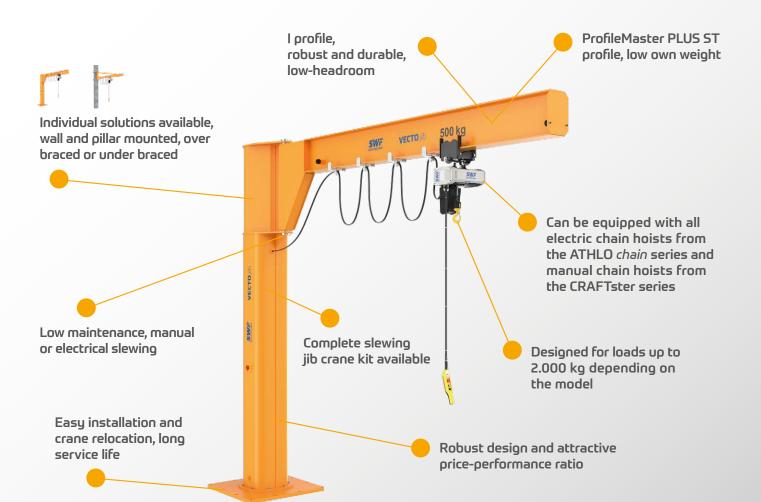

### Developed and designed for industry purposes

Our slewing jib cranes from the VECTO *jib* series offer versatile solutions for efficient light crane systems in numerous industries and work environments in production and manufacturing halls. They can be equipped with all of our electric chain hoists from the ATHLO *chain* series and with our manual chain hoists CRAFTster. The VECTO *jib* wall and pillar mounted slewing jib cranes are designed for loads from 125 up to 2.000 kg.

### Flexible configuration

- · Outreach range from 2 m to 8 m
- Pillar heights from 3 m to 6 m (in 0.5 m steps)
- · Minimum pillar heights from 2.13 m optional

#### Designed for industry purposes

- $\cdot$  Robust industrial design
- $\cdot$  Designed for loads up to 2.000 kg depending on the model
- $\cdot$  Can be used in almost all production and manufacturing halls